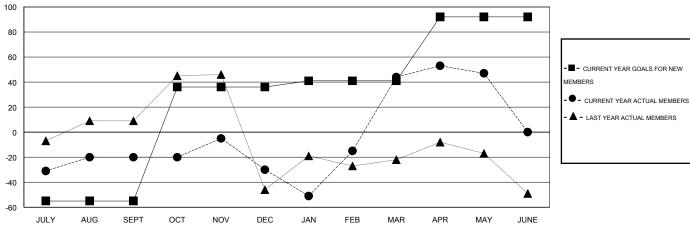

#### LOCATION NEW YORK **GMT:** ED LECIUS GMT CA 1

| Clubs         |                  |                   |                  |                  | Members       |                    |                                     |                    |                  |
|---------------|------------------|-------------------|------------------|------------------|---------------|--------------------|-------------------------------------|--------------------|------------------|
|               | RESU             | LTS FOR 2015-2016 |                  |                  |               | RESU               | JLTS FOR 2015-2016                  |                    |                  |
| QUARTER       | NEW CLUB<br>GOAL | NEW CLUBS         | DROPPED<br>CLUBS | NET<br>GAIN/LOSS | QUARTER       | NEW MEMBER<br>GOAL | CHARTER AND<br>NEW MEMBERS<br>ADDED | DROPPED<br>MEMBERS | NET<br>GAIN/LOSS |
| JULY/AUG/SEPT | 0                | 1                 | 0                | 1                | JULY/AUG/SEPT | -55                | 52                                  | 72                 | -20              |
| OCT/NOV/DEC   | 1                | 0                 | 1                | -1               | OCT/NOV/DEC   | 91                 | 63                                  | 73                 | -10              |
| JAN/FEB/MAR   | 0                | 3                 | 0                | 3                | JAN/FEB/MAR   | 5                  | 120                                 | 46                 | 74               |
| APR/MAY/JUNE  | 1                | 0                 | 0                | 0                | APR/MAY/JUNE  | 51                 | 30                                  | 27                 | 3                |

### GOALS AND ACTUAL MEMBERS CUMULATIVE

| -■- CURRENT YEAR GOALS FOR NEW |  |
|--------------------------------|--|
| MEMBERS                        |  |
|                                |  |

- LAST YEAR ACTUAL MEMBERS