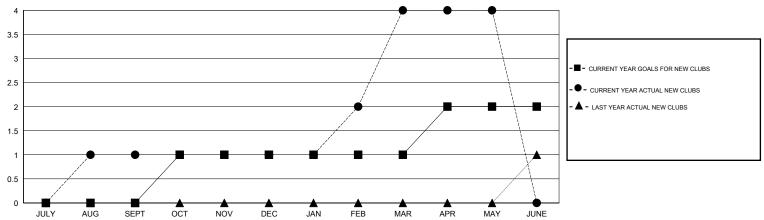

#### LOCATION NEW YORK **GMT:** ED LECIUS GMT CA 1

| Clubs         |                  |                   |                  |                  | Members       |                    |                                     |                    |                  |
|---------------|------------------|-------------------|------------------|------------------|---------------|--------------------|-------------------------------------|--------------------|------------------|
|               | RESU             | LTS FOR 2015-2016 |                  |                  |               | RESU               | JLTS FOR 2015-2016                  |                    |                  |
| QUARTER       | NEW CLUB<br>GOAL | NEW CLUBS         | DROPPED<br>CLUBS | NET<br>GAIN/LOSS | QUARTER       | NEW MEMBER<br>GOAL | CHARTER AND<br>NEW MEMBERS<br>ADDED | DROPPED<br>MEMBERS | NET<br>GAIN/LOSS |
| JULY/AUG/SEPT | 0                | 1                 | 0                | 1                | JULY/AUG/SEPT | -55                | 52                                  | 72                 | -20              |
| OCT/NOV/DEC   | 1                | 0                 | 1                | -1               | OCT/NOV/DEC   | 91                 | 63                                  | 73                 | -10              |
| JAN/FEB/MAR   | 0                | 3                 | 0                | 3                | JAN/FEB/MAR   | 5                  | 120                                 | 46                 | 74               |
| APR/MAY/JUNE  | 1                | 0                 | 0                | 0                | APR/MAY/JUNE  | 51                 | 30                                  | 27                 | 3                |

## GOALS AND ACTUAL NEW CLUBS CUMULATIVE